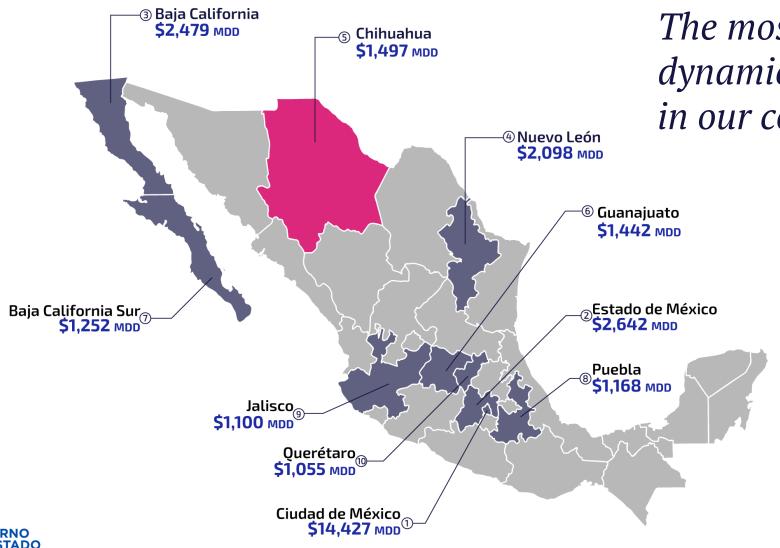

### **ECONOMIC OVERVIEW**

1.497 Billion USD

FDI Received in 2024

+484

Export Manufacturers IMMEX\*-3<sup>rd</sup> place in Mexico

+412K

Employees in Manufacturing – 1st place in Mexico

**58** 

### **ECONOMIC OVERVIEW**

**FOREIGN DIRECT INVESTMENT RECEIVED IN 2024** 

The most resilient and dynamic State economy in our country.

### Between October 2021 and March 2025, the State of Chihuahua has successfully attracted 156 new foreign direct investment (FDI) projects