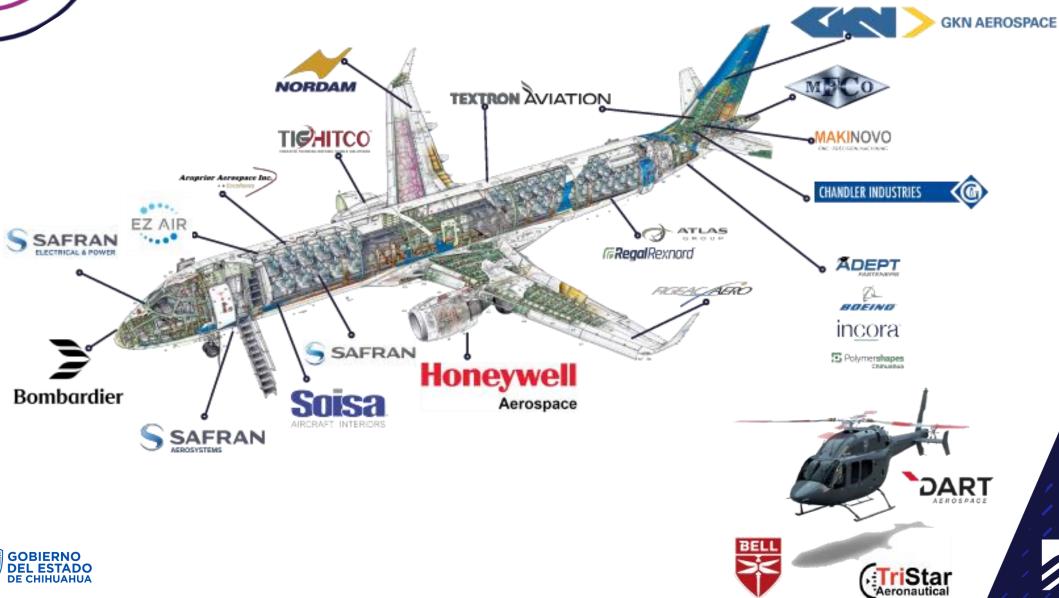

### Aerospace Industry

Main Players

#### **BOMBARDIER**

Honeywell

### 5 OEMs

**Currently Operating** 

+45

**Certified Suppliers** 

9

Universities with Aerospace programs

+16,000 Employees

### Honeywell

The largest CNC Machine shop in America

### **SAFRAN**

Designs and produces 95% of the electrical wiring for the Boeing 787

### **Bell**

65% of Bell's 407 and 429's cabins are assembled in Chihuahua.

# Aerospace Industry