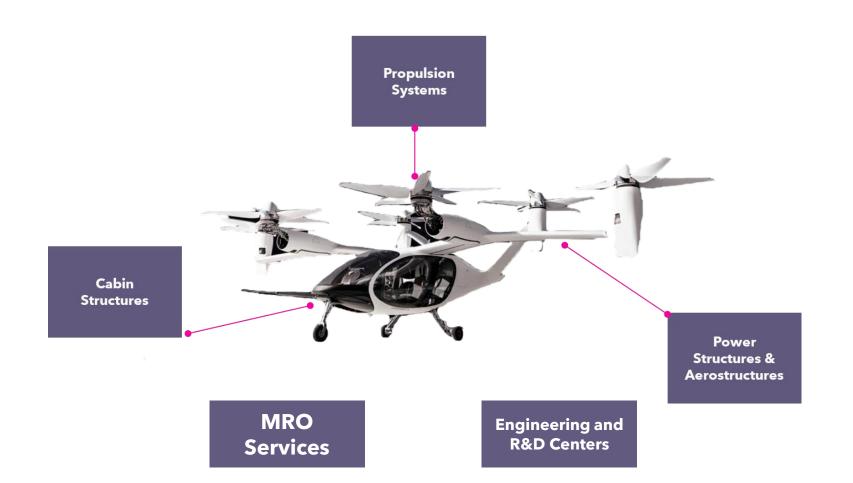

luster produces 50% of the servers used by Meta, Amazon, Microsoft and Google in Juárez.

### Dell & HP

100% of their personal computers are assembled in Juárez





# Electronics Industry

Current Strategy: Semiconductors supply chain





ATP

**SMT** 





### Aerospace Industry

Main Players

#### **BOMBARDIER**

Honeywell

















### 5 OEMs

**Currently Operating** 

+45

**Certified Suppliers** 

9

Universities with Aerospace programs

+16,000 Employees

### Honeywell

The largest CNC Machine shop in America

### **SAFRAN**

Designs and produces 95% of the electrical wiring for the Boeing 787

### **Bell**

65% of Bell's 407 and 429's cabins are assembled in Chihuahua.





# Aerospace Industry







### Aerospace Industry

Current Strategy: High Value Processes & eVTOL







# Medical Devices Industry

+60K

+53

Employees in the sector

Medical devices and

pharmaceutical products

1st Place

2 plants in Chihuahua and growing

### **Becton Dickinson**

Installed an ETO global market









Main Players





Universities with

related programs

Medical Devices Manufacturing in Mexico





























In medical devices manufacturing



sterilization plant for the



# Medical Devices Industry

Current Strategy: Supply Chain Development













Medical Imaging & Rehabilitation Devices







# Talent Development



In order to develop workforce capabilities, this administration is actively partnering with academic institutions and industry, especially in strategic sectors like semiconductors and electromobility, to transform our economy