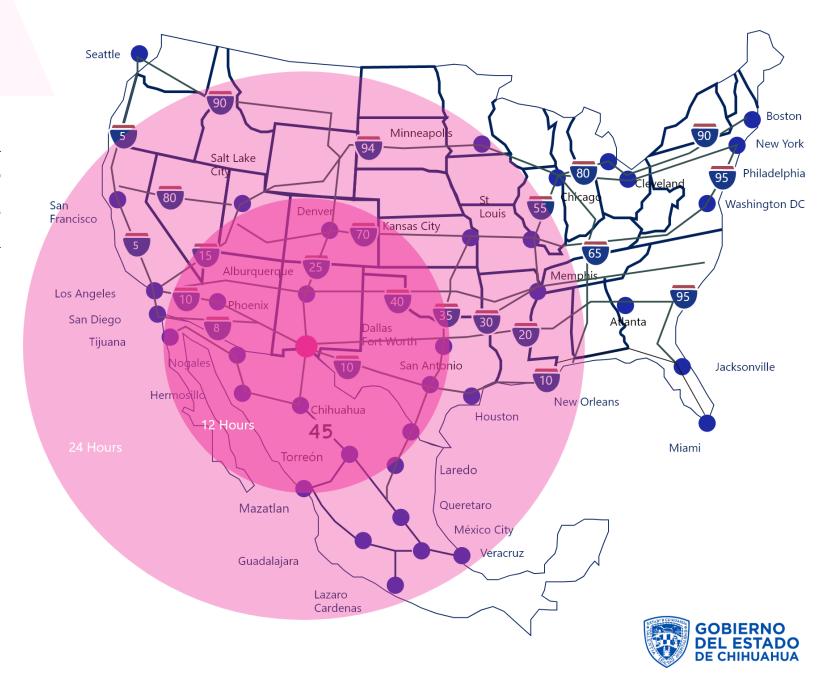

### LOGISTICS GROUND CONNECTIVITY

The roads of Chihuahua are part of one of the main logistics networks between Mexico and North America.

### LOGISTICS RAIL CONNECTIVITY

The most efficient rail network for heavy load transportation to United States and Mexican ports.

Ferromex.