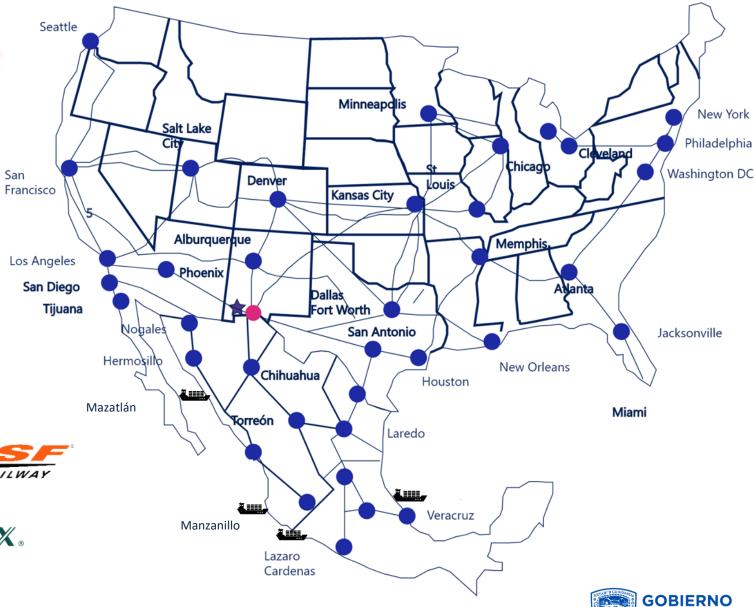

### LOGISTICS GROUND CONNECTIVITY

The roads of Chihuahua are part of one of the main logistics networks between Mexico and North America.

### LOGISTICS RAIL CONNECTIVITY

The most efficient rail network for heavy load transportation to United States and Mexican ports.

Ferromex.