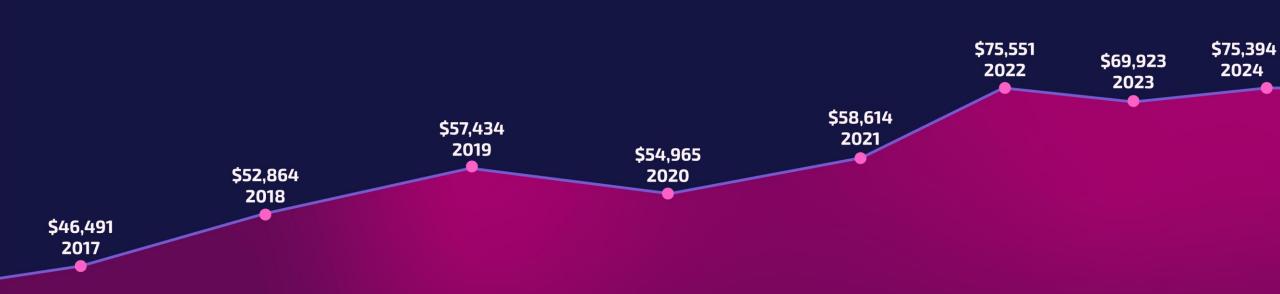

# ECONOMIC OVERVIEW EXPORTS-MILLIONS USD

WITH OVER 75 BILLION USD, WE HAVE BEEN MEXICO'S **TOP EXPORTER** FOR 15 YEARS IN A ROW